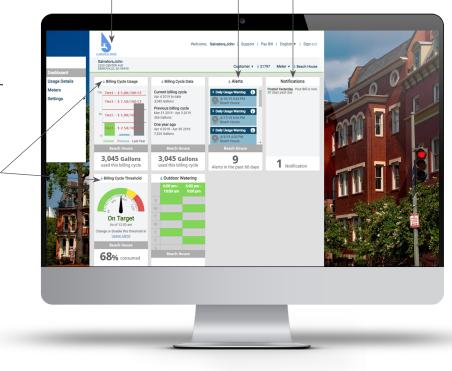

## Sensus Analytics Customer Portal

Customers can set custom usage threshold alerts to avoid billing surprises. Alerts can be received via the portal, text and/or email. Alerts can also be sent to multiple recipients.

*Customers can monitor multiple meters in one application. For example, vacation homes, rental properties, and irrigation meters.* 

View and export usage and trends on an hourly, daily, weekly, yearly and billing cycle basis.

Usage information is integrated with temperature data. Water customers can also view rainfall data.