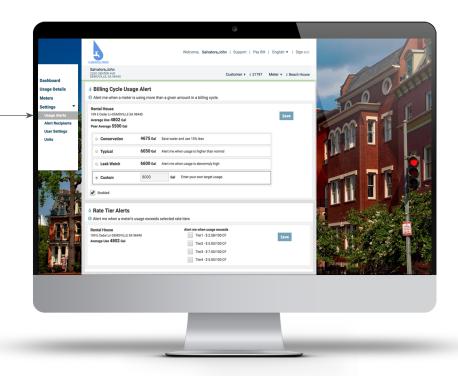

## Sensus Analytics Customer Portal

Customers can set custom usage threshold alerts to avoid billing surprises. Alerts can be received via the portal, text and/or email. Alerts can also be sent to multiple recipients.