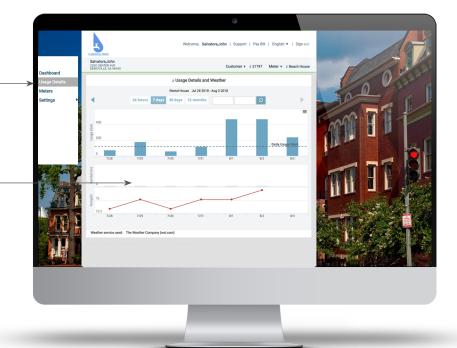

*Customers can monitor multiple meters in one application. For example, vacation homes, rental properties, and irrigation meters.* 

View and export usage and trends on an hourly, daily, weekly, yearly and billing cycle basis.

Usage information is integrated with temperature data. Water customers can also view rainfall data.